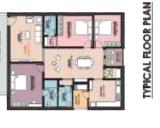

### **GROUND FLOOR**

| Flat<br>No. | Туре  | Facing             | Saleable<br>Area in sft |
|-------------|-------|--------------------|-------------------------|
| 1           | 2 BHK | North Facing       | 1135                    |
| 2           | 2 BHK | North Facing       | 1135                    |
| 3           | 2 BHK | <b>East Facing</b> | 1135                    |
| 4           | 2 BHK | North Facing       | 1135                    |
| 5           | 2 BHK | West Facing        | 1110                    |
| 6           | 2 BHK | <b>West Facing</b> | 1135                    |
| 7           | 2 BHK | <b>East Facing</b> | 1110                    |

### FIRST TO THIRD FLOORS

| Flat | Type  | Facing             | Saleable     |
|------|-------|--------------------|--------------|
| No.  |       |                    | Area in sft. |
| 1    | 2 BHK | North Facing       | 1135         |
| 2    | 2 BHK | North Facing       | 1135         |
| 3    | 2 BHK | <b>East Facing</b> | 1135         |
| 4    | 2 BHK | North Facing       | 1135         |
| 5    | 2 BHK | North Facing       | 1165         |
| 6    | 2 BHK | North Facing       | 1165         |
| 7    | 2 BHK | <b>East Facing</b> | 1165         |
| 8    | 3 BHK | <b>West Facing</b> | 1990         |
| 9    | 2 BHK | <b>East Facing</b> | 1140         |
| 10   | 2 BHK | West Facing        | 1110         |
| 11   | 2 BHK | <b>West Facing</b> | 1135         |
| 12   | 2 BHK | <b>East Facing</b> | 1110         |

## FOURTH FLOOR

| Flat | Type  | Facing             | Saleable     |
|------|-------|--------------------|--------------|
| No.  |       |                    | Area in sft. |
| 1    | 2 BHK | North Facing       | 1135         |
| 2    | 2 BHK | North Facing       | 1135         |
| 3    | 2 BHK | <b>East Facing</b> | 1135         |
| 4    | 2 BHK | North Facing       | 1135         |
| 5    | 2 BHK | North Facing       | 1165         |
| 6    | 2 BHK | North Facing       | 1165         |
| 7    | 2 BHK | <b>East Facing</b> | 1165         |
| 8    | 3 BHK | <b>West Facing</b> | 1990         |
| 9    | 2 BHK | <b>West Facing</b> | 1110         |
| 10   | 2 BHK | West Facing        | 1110         |
|      |       |                    |              |