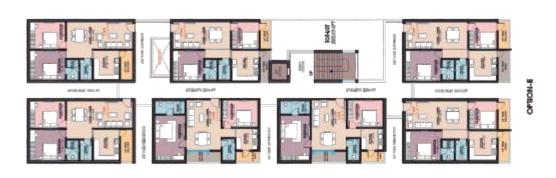

### **GROUND FLOOR**

| Flat<br>No. | Туре  | Facing             | Saleable<br>Area in sft |
|-------------|-------|--------------------|-------------------------|
| 1           | 2 BHK | North Facing       | 1135                    |
| 2           | 2 BHK | North Facing       | 1135                    |
| 3           | 2 BHK | <b>East Facing</b> | 1135                    |
| 4           | 2 BHK | North Facing       | 1135                    |
| 5           | 2 BHK | West Facing        | 1110                    |
| 6           | 2 BHK | <b>West Facing</b> | 1135                    |
| 7           | 2 BHK | <b>East Facing</b> | 1110                    |

### FIRST TO THIRD FLOORS

| Flat | Type  | Facing             | Saleable     |
|------|-------|--------------------|--------------|
| No.  |       |                    | Area in sft. |
| 1    | 2 BHK | North Facing       | 1135         |
| 2    | 2 BHK | North Facing       | 1135         |
| 3    | 2 BHK | <b>East Facing</b> | 1135         |
| 4    | 2 BHK | North Facing       | 1135         |
| 5    | 2 BHK | North Facing       | 1165         |
| 6    | 2 BHK | North Facing       | 1165         |
| 7    | 2 BHK | <b>East Facing</b> | 1165         |
| 8    | 3 BHK | <b>West Facing</b> | 1990         |
| 9    | 2 BHK | <b>East Facing</b> | 1140         |
| 10   | 2 BHK | West Facing        | 1110         |
| 11   | 2 BHK | <b>West Facing</b> | 1135         |
| 12   | 2 BHK | <b>East Facing</b> | 1110         |

## FOURTH FLOOR

| Flat | Type  | Facing             | Saleable     |
|------|-------|--------------------|--------------|
| No.  |       |                    | Area in sft. |
| 1    | 2 BHK | North Facing       | 1135         |
| 2    | 2 BHK | North Facing       | 1135         |
| 3    | 2 BHK | <b>East Facing</b> | 1135         |
| 4    | 2 BHK | North Facing       | 1135         |
| 5    | 2 BHK | North Facing       | 1165         |
| 6    | 2 BHK | North Facing       | 1165         |
| 7    | 2 BHK | <b>East Facing</b> | 1165         |
| 8    | 3 BHK | <b>West Facing</b> | 1990         |
| 9    | 2 BHK | <b>West Facing</b> | 1110         |
| 10   | 2 BHK | West Facing        | 1110         |
|      |       |                    |              |