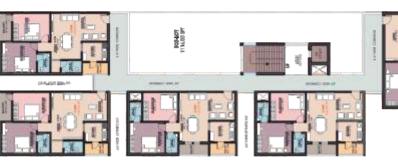

## FOURTH FLOOR

| Flat | Type  | Facing             | Saleable     |
|------|-------|--------------------|--------------|
| No.  |       |                    | Area in sft. |
| 1    | 2 BHK | North Facing       | 1135         |
| 2    | 2 BHK | North Facing       | 1135         |
| 3    | 2 BHK | <b>East Facing</b> | 1135         |
| 4    | 2 BHK | North Facing       | 1135         |
| 5    | 2 BHK | North Facing       | 1165         |
| 6    | 2 BHK | North Facing       | 1165         |
| 7    | 2 BHK | <b>East Facing</b> | 1165         |
| 8    | 3 BHK | <b>West Facing</b> | 1990         |
| 9    | 2 BHK | <b>West Facing</b> | 1110         |
| 10   | 2 BHK | West Facing        | 1110         |
|      |       |                    |              |