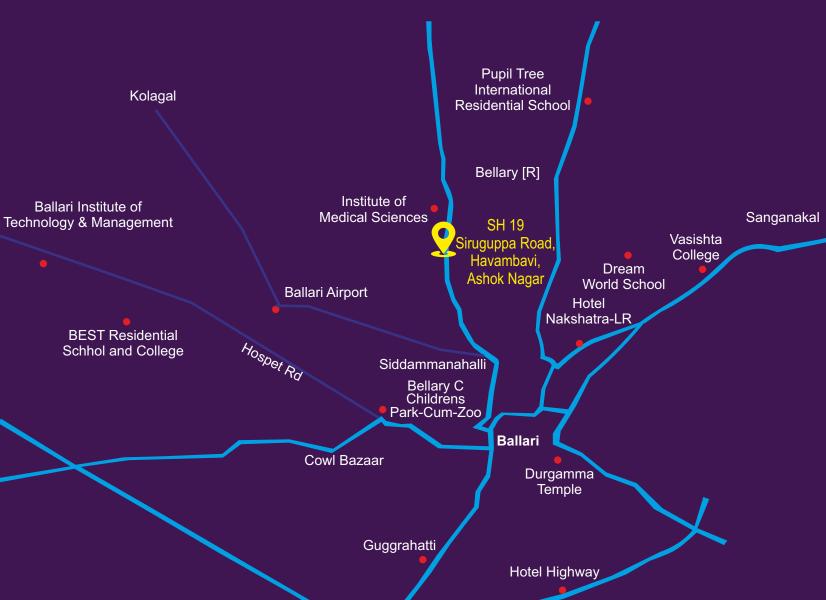

#### **Project Location:**

SH 19, Siruguppa Road, Havambavi, Ashok Nagar, Ballari, Karnataka - 583101

**RERA:** Under Process

**Disclaimer**: The brochure is a conceptual presentation of the project and not a legal offering. It describes the conceptual plan to convey the intent and purpose of Mega Meadows. The visuals are imaginary and the specifications and details mentioned in this brochure are tentative and are subject to change at the sole discretion of the company. Details are subject to change and all optional amenities other than the standard specifications are at extra cost.

# The Location Advantage

Ballari, a major commercial hub, has come to be known as the business capital of Karnataka, This city of the future presents excellent investment prospects with a high expected return on investment in the years to come. The facilities and infrastructure in the city hove also seen tremendous development with the influx of populations from across the country for trade. The Pride Homes project is located in the fastest growing part of this city, Havambhavi. The rapidly developing neighbourhood boasts of a newly opened restaurant and supermarket as well. There is no shortage of quality educational institutions, business establishments, commercial complexes and healthcare facilities to help you lead a high quality life.