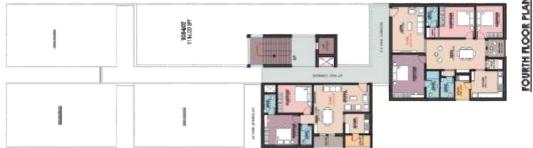

## FOURTH FLOOR

| Flat | Type  | Facing             | Saleable     |
|------|-------|--------------------|--------------|
| No.  |       |                    | Area in sft. |
| 1    | 2 BHK | North Facing       | 1135         |
| 2    | 2 BHK | North Facing       | 1135         |
| 3    | 2 BHK | <b>East Facing</b> | 1135         |
| 4    | 2 BHK | North Facing       | 1135         |
| 5    | 2 BHK | North Facing       | 1165         |
| 6    | 2 BHK | North Facing       | 1165         |
| 7    | 2 BHK | <b>East Facing</b> | 1165         |
| 8    | 3 BHK | <b>West Facing</b> | 1990         |
| 9    | 2 BHK | <b>West Facing</b> | 1110         |
| 10   | 2 BHK | West Facing        | 1110         |
|      |       |                    |              |