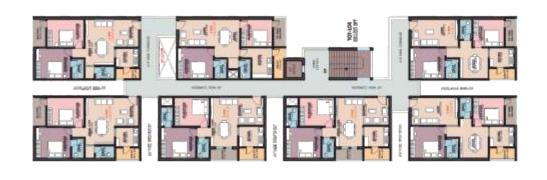

### **GROUND FLOOR**

| Flat<br>No. | Туре  | Facing             | Saleable<br>Area in sft |
|-------------|-------|--------------------|-------------------------|
| 1           | 2 BHK | North Facing       | 1135                    |
| 2           | 2 BHK | North Facing       | 1135                    |
| 3           | 2 BHK | <b>East Facing</b> | 1135                    |
| 4           | 2 BHK | North Facing       | 1135                    |
| 5           | 2 BHK | West Facing        | 1110                    |
| 6           | 2 BHK | <b>West Facing</b> | 1135                    |
| 7           | 2 BHK | <b>East Facing</b> | 1110                    |

### FIRST TO THIRD FLOORS

| Flat | Type  | Facing             | Saleable     |
|------|-------|--------------------|--------------|
| No.  |       |                    | Area in sft. |
| 1    | 2 BHK | North Facing       | 1135         |
| 2    | 2 BHK | North Facing       | 1135         |
| 3    | 2 BHK | <b>East Facing</b> | 1135         |
| 4    | 2 BHK | North Facing       | 1135         |
| 5    | 2 BHK | North Facing       | 1165         |
| 6    | 2 BHK | North Facing       | 1165         |
| 7    | 2 BHK | <b>East Facing</b> | 1165         |
| 8    | 3 BHK | <b>West Facing</b> | 1990         |
| 9    | 2 BHK | <b>East Facing</b> | 1140         |
| 10   | 2 BHK | West Facing        | 1110         |
| 11   | 2 BHK | <b>West Facing</b> | 1135         |
| 12   | 2 BHK | <b>East Facing</b> | 1110         |