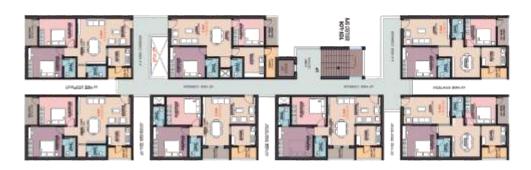

### FIRST TO THIRD FLOORS

| Flat | Type  | Facing             | Saleable     |
|------|-------|--------------------|--------------|
| No.  |       |                    | Area in sft. |
| 1    | 2 BHK | North Facing       | 1135         |
| 2    | 2 BHK | North Facing       | 1135         |
| 3    | 2 BHK | <b>East Facing</b> | 1135         |
| 4    | 2 BHK | North Facing       | 1135         |
| 5    | 2 BHK | North Facing       | 1165         |
| 6    | 2 BHK | North Facing       | 1165         |
| 7    | 2 BHK | <b>East Facing</b> | 1165         |
| 8    | 3 BHK | <b>West Facing</b> | 1990         |
| 9    | 2 BHK | <b>East Facing</b> | 1140         |
| 10   | 2 BHK | West Facing        | 1110         |
| 11   | 2 BHK | <b>West Facing</b> | 1135         |
| 12   | 2 BHK | <b>East Facing</b> | 1110         |