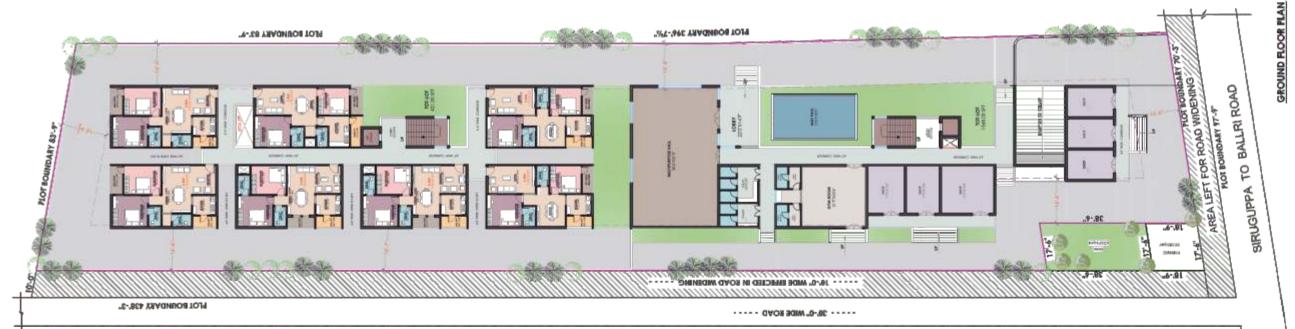

# The Location Advantage

Ballari, a major commercial hub, has come to be known as the business capital of Karnataka, This city of the future presents excellent investment prospects with a high expected return on investment in the years to come. The facilities and infrastructure in the city hove also seen tremendous development with the influx of populations from across the country for trade. The Pride Homes project is located in the fastest growing part of this city, Havambhavi. The rapidly developing neighbourhood boasts of a newly opened restaurant and supermarket as well. There is no shortage of quality educational institutions, business establishments, commercial complexes and healthcare facilities to help you lead a high quality life.

# Clubhouse & Common Amenities:

Pride Homes experience is enhanced with several world-class amenities which are sure to pick your interest. We are not just an apartment building, we create on environment that is specially designed to offer you a fulfilling lifestyle. We offer an array of magnificent facilities for every member of your family. All the amenities, put together will enrich your body, mind, and soul.

Clubhouse I Landscaped Open Areas I Children's Play Zone I Air-Conditioned Party Lounge I Multi - Station Gym I Table Tennis, Badminton & Snooker Facility I Yoga & Meditation.